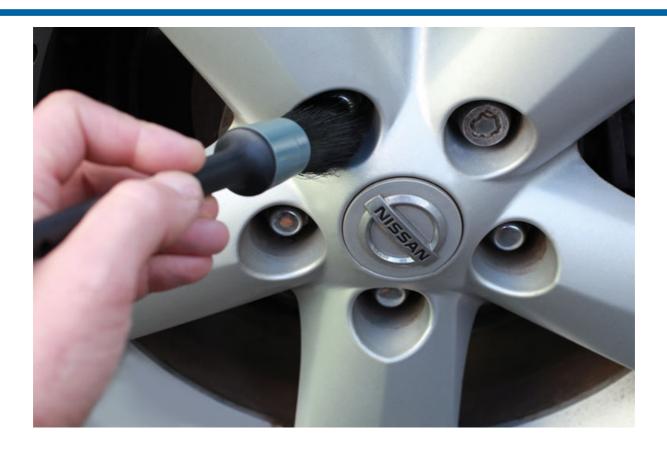

## **Detailing Brush Set 5pc**

Detailing brush set includes five round head brushes in a useful range of sizes with soft, non marking bristles and long, slim handles, perfect for cleaning hard to reach areas. Cleaning is much easier with the right brush and this set means all those intricate automotive jobs are covered, from bodywork to grills and dashboards. Practical plastic construction with comfortable rounded handles and hanging holes for easy storage.

## **Additional Information**

- · A 5 piece set of assorted brushes designed for intricate cleaning jobs.
- · Ideal for cleaning bodywork, grills, dashboards, motorcycles & car valeting.
- Brush head diameters: 20, 25, 30, 35 & 40mm. •
- Slimline, long reach handles (220mm long) with hanging holes for easy storage.
- · Plastic construction less likely to damage or scratch painted areas.